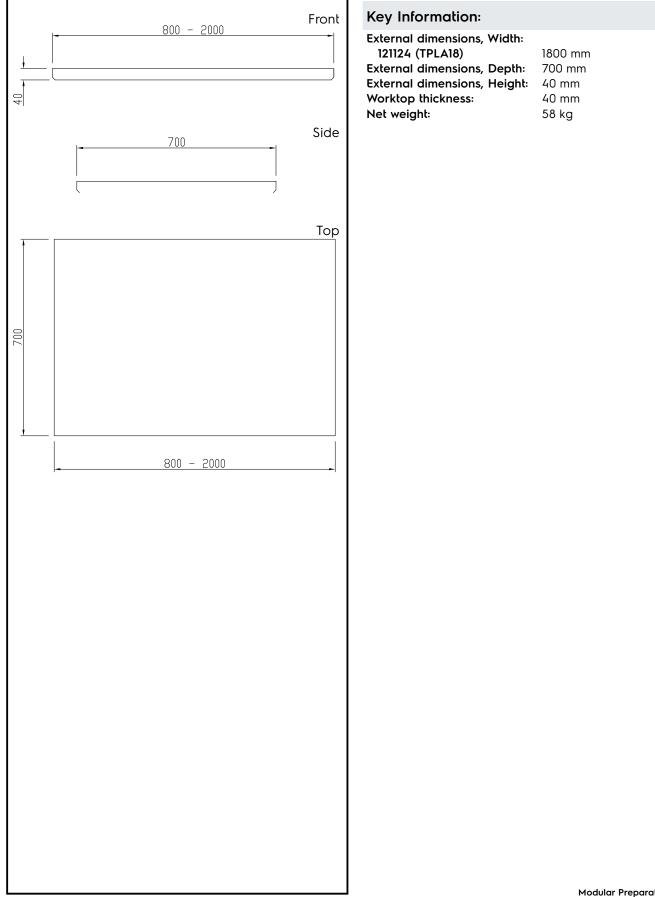

Modular Preparation 1800 mm Work Top

| ITEM #  | <br> | <br> |  |
|---------|------|------|--|
| MODEL # | <br> | <br> |  |
| NAME #  |      |      |  |
| SIS #   |      |      |  |
| AIA #   |      |      |  |
|         |      |      |  |

|                                                                                                                                                                                                                                                                                                                                                                                                                                    | <ul> <li>Main Features</li> <li>Special shaped front and rear profiles without burrs to avoid water leakage on modules below.</li> <li>Extremely easy to clean thanks to the large and smooth seamless surface with Scotch-Brite finishing.</li> <li>Construction <ul> <li>304 AISI stainless steel worktop (CrNi 18/10) 40 mm high, 15/10 (16 gauges) thickness.</li> <li>18mm under panel made of sound deadening material according to E1 European specifications.</li> <li>Front and rear lengthwise stainless steel c-channel reinforcement, 15/10 (16 gauges).</li> </ul> </li> <li>For a work height of 900 mm, worktops can be mounted on: solid bracket, solid bracket plus 50x50mm legs, 710 mm ambient, hot, refrigerated or freezer units with hinged doors or telescopic drawers, placed on oversized (65x65mm) or 150mm high feet (0/+90mm adjustable in height).</li> <li>Fully welded and polished corners.</li> </ul> |
|------------------------------------------------------------------------------------------------------------------------------------------------------------------------------------------------------------------------------------------------------------------------------------------------------------------------------------------------------------------------------------------------------------------------------------|----------------------------------------------------------------------------------------------------------------------------------------------------------------------------------------------------------------------------------------------------------------------------------------------------------------------------------------------------------------------------------------------------------------------------------------------------------------------------------------------------------------------------------------------------------------------------------------------------------------------------------------------------------------------------------------------------------------------------------------------------------------------------------------------------------------------------------------------------------------------------------------------------------------------------------------|
|                                                                                                                                                                                                                                                                                                                                                                                                                                    | Optional Accessories                                                                                                                                                                                                                                                                                                                                                                                                                                                                                                                                                                                                                                                                                                                                                                                                                                                                                                                   |
|                                                                                                                                                                                                                                                                                                                                                                                                                                    | Drop-in soaking unit PNC 855216      800x500x350mm                                                                                                                                                                                                                                                                                                                                                                                                                                                                                                                                                                                                                                                                                                                                                                                                                                                                                     |
|                                                                                                                                                                                                                                                                                                                                                                                                                                    | Side upstand, h=100mm     PNC 855802      PNC 855802                                                                                                                                                                                                                                                                                                                                                                                                                                                                                                                                                                                                                                                                                                                                                                                                                                                                                   |
| 121124 (TPLA18) Work Top 1800mm                                                                                                                                                                                                                                                                                                                                                                                                    | Stainless steel square tube wall PNC 855814      bracket                                                                                                                                                                                                                                                                                                                                                                                                                                                                                                                                                                                                                                                                                                                                                                                                                                                                               |
|                                                                                                                                                                                                                                                                                                                                                                                                                                    | <ul> <li>Stainless steel wall bracket with PNC 855815<br/>squared leg 50x50mm</li> </ul>                                                                                                                                                                                                                                                                                                                                                                                                                                                                                                                                                                                                                                                                                                                                                                                                                                               |
| Short Form Specification                                                                                                                                                                                                                                                                                                                                                                                                           |                                                                                                                                                                                                                                                                                                                                                                                                                                                                                                                                                                                                                                                                                                                                                                                                                                                                                                                                        |
| Item No.                                                                                                                                                                                                                                                                                                                                                                                                                           |                                                                                                                                                                                                                                                                                                                                                                                                                                                                                                                                                                                                                                                                                                                                                                                                                                                                                                                                        |
| The 40mm high worktop in 304 AISI stainless steel, incorporates an 18mm<br>under panel made of sound deadening material. Front and rear longitudinal<br>stainless steel c-channel reinforcement. Special shaped front and rear<br>profiles, without burrs, to avoid water leakage. Fully welded and shapely<br>polished corners. Work tops can be mounted on brackets, legs or bases in<br>order to obtain a work height of 900mm. |                                                                                                                                                                                                                                                                                                                                                                                                                                                                                                                                                                                                                                                                                                                                                                                                                                                                                                                                        |